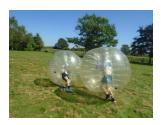

#### Dear All,

Sports Week has been a fantastic week of being active and having fun! The children (and parents) loved the Zorbs on Monday and we enjoyed parachute and orienteering with parents on Tuesday. On Wednesday Skip Beatz came to school and wowed us with his skills! Yesterday, we learnt martial arts moves with a Jedi Knight and today we have finished off with a fabulous trip to Thetford Forest.