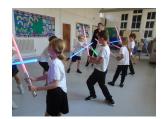

#### Dear All,

Sports Week has been a fantastic week of being active and having fun! The children (and parents) loved the Zorbs on Monday and we enjoyed parachute and orienteering with parents on Tuesday. On Wednesday Skip Beatz came to school and wowed us with his skills! Yesterday, we learnt martial arts moves with a Jedi Knight and today we have finished off with a fabulous trip to Thetford Forest.