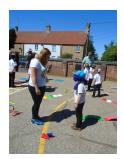

#### Dear All,

Sports Week has been a fantastic week of being active and having fun! The children (and parents) loved the Zorbs on Monday and we enjoyed parachute and orienteering with parents on Tuesday. On Wednesday Skip Beatz came to school and wowed us with his skills! Yesterday, we learnt martial arts moves with a Jedi Knight and today we have finished off with a fabulous trip to Thetford Forest.