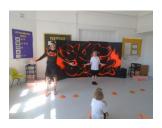

#### Dear All,

Sports Week has been a fantastic week of being active and having fun! The children (and parents) loved the Zorbs on Monday and we enjoyed parachute and orienteering with parents on Tuesday. On Wednesday Skip Beatz came to school and wowed us with his skills! Yesterday, we learnt martial arts moves with a Jedi Knight and today we have finished off with a fabulous trip to Thetford Forest.